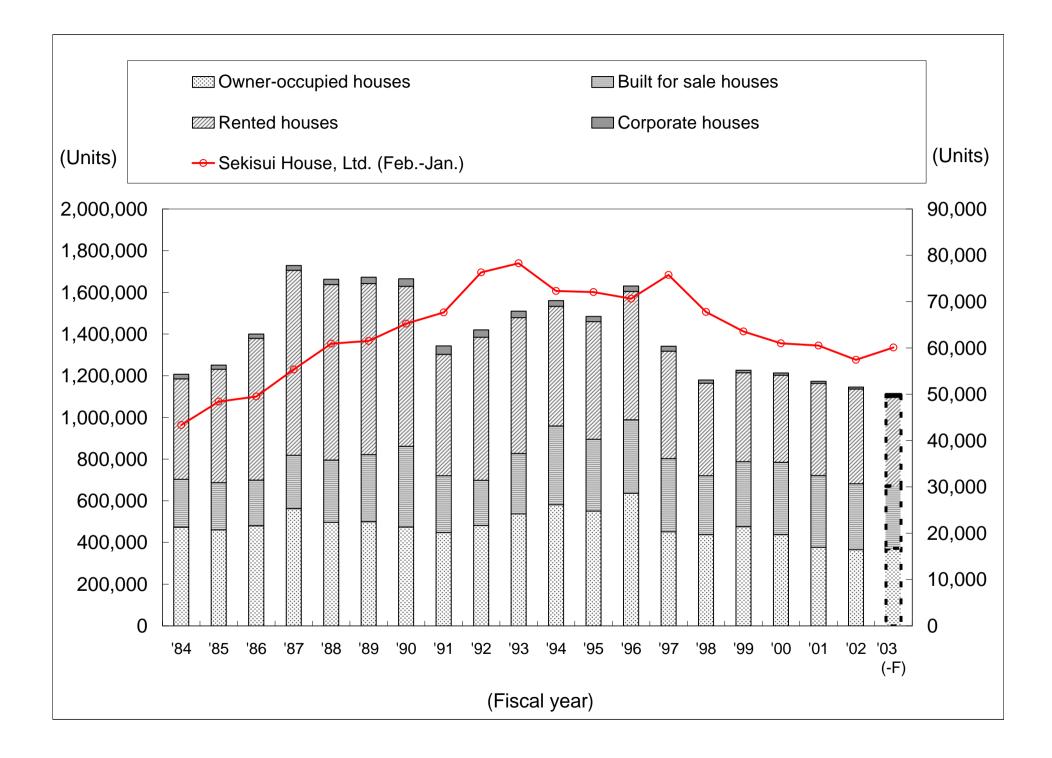

# Changes in numbers of new housing starts in Japan and housing constructed by Sekisui House, Ltd.

|                                       |           |           |           |           |           |           |           |           |           |           |           |           |           |           |           | (         | Fiscal    | year)     |           | (Units)           |
|---------------------------------------|-----------|-----------|-----------|-----------|-----------|-----------|-----------|-----------|-----------|-----------|-----------|-----------|-----------|-----------|-----------|-----------|-----------|-----------|-----------|-------------------|
|                                       | '84       | '85       | '86       | '87       | '88       | '89       | '90       | '91       | '92       | '93       | '94       | '95       | '96       | '97       | '98       | '99       | '00'      | '01       | '02       | '03<br>(Forecast) |
| Owner-<br>occupied<br>houses          | 473,484   | 460,406   | 479,820   | 562,705   | 496,760   | 499,491   | 474,375   | 447,680   | 481,586   | 536,908   | 580,927   | 550,544   | 636,306   | 451,091   | 438,137   | 475,632   | 437,789   | 377,066   | 365,507   | 370,000           |
| Built for sale<br>houses              | 229,778   | 226,554   | 219,621   | 255,758   | 298,581   | 321,740   | 386,908   | 272,624   | 216,572   | 290,159   | 377,631   | 344,666   | 352,039   | 350,693   | 281,845   | 312,110   | 346,322   | 343,918   | 316,002   | 300,000           |
| Rented<br>houses                      | 481,839   | 543,583   | 679,426   | 887,204   | 842,098   | 820,707   | 767,246   | 582,236   | 686,777   | 651,563   | 574,151   | 563,652   | 616,186   | 515,838   | 443,907   | 426,020   | 418,200   | 442,250   | 454,505   | 430,000           |
| Corporate<br>houses                   | 22,046    | 20,451    | 20,966    | 22,867    | 25,177    | 30,845    | 36,838    | 40,437    | 34,817    | 31,157    | 27,911    | 25,790    | 25,847    | 23,725    | 15,647    | 12,445    | 10,846    | 9,936     | 9,539     | 10,000            |
| Total                                 | 1,207,147 | 1,250,994 | 1,399,833 | 1,728,534 | 1,662,616 | 1,672,783 | 1,665,367 | 1,342,977 | 1,419,752 | 1,509,787 | 1,560,620 | 1,484,652 | 1,630,378 | 1,341,347 | 1,179,536 | 1,226,207 | 1,213,157 | 1,173,170 | 1,145,553 | 1,110,000         |
| Sekisui House,<br>Ltd.<br>(FebJan.)   | 43,363    | 48,403    | 49,521    | 55,355    | 60,937    | 61,524    | 65,231    | 67,648    | 76,325    | 78,275    | 72,285    | 72,059    | 70,655    | 75,740    | 67,781    | 63,535    | 60,996    | 60,517    | 57,439    | 60,100            |
| Sekisui's<br>market share<br>in Japan | 3.6%      | 3.9%      | 3.5%      | 3.2%      | 3.7%      | 3.7%      | 3.9%      | 5.0%      | 5.4%      | 5.2%      | 4.6%      | 4.9%      | 4.3%      | 5.6%      | 5.7%      | 5.2%      | 5.0%      | 5.2%      | 5.0%      | 5.4%              |