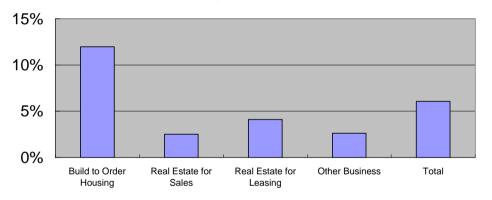

#### **Operating Income / Sales**

Employee Other Business 9% Real Estate for Leasing 5% Back Office 6% Build to Order Housing • Real Estate for Sales 80%

|                           | Build to Order<br>Housing | Real Estate for<br>Sales | Real Estate for<br>Leasing | Other Business | Back Office | Total     |
|---------------------------|---------------------------|--------------------------|----------------------------|----------------|-------------|-----------|
| Sales (millions of yen) * | 378,888                   | 91,702                   | 123,052                    | 64,277         | -           | 657,921   |
| Operating income / Sales  | 11.97%                    | 2.52%                    | 4.11%                      | 2.62%          | -           | 6.07%     |
| Assets (millions of yen)  | 210,592                   | 343,911                  | 274,350                    | 25,886         | 312,970     | 1,167,711 |
| Employee                  | 15,                       | 918                      | 1,007                      | 1,652          | 1,178       | 19,755    |