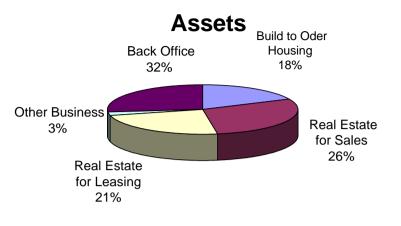

#### **Operating Income / Sales**

Employee Other Business 9% Real Estate for Leasing 5% Back Office 6% Build to Order Housing • Real Estate for Sales 80%

|                           | Build to Order<br>Housing | Real Estate for<br>Sales | Real Estate for<br>Leasing | Other Business | Back Office | Total     |
|---------------------------|---------------------------|--------------------------|----------------------------|----------------|-------------|-----------|
| Sales (millions of yen) * | 378,888                   | 91,702                   | 123,052                    | 64,277         | -           | 657,921   |
| Operating income / Sales  | 11.97%                    | 2.52%                    | 4.11%                      | 2.62%          | -           | 6.07%     |
| Assets (millions of yen)  | 210,592                   | 343,911                  | 274,350                    | 25,886         | 312,970     | 1,167,711 |
| Employee                  | 15,                       | 918                      | 1,007                      | 1,652          | 1,178       | 19,755    |