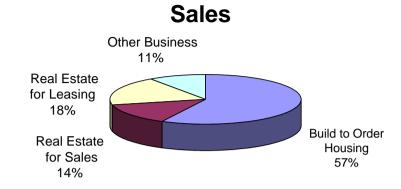

#### Segments of Sekisui House Group

#### **Operating Income / Sales**

Employee Other Business 9% Real Estate for Leasing 5% Back Office 6% Build to Order Housing • Real Estate for Sales 80%

|                           | Build to Order<br>Housing | Real Estate for<br>Sales | Real Estate for<br>Leasing | Other Business | Back Office | Total     |
|---------------------------|---------------------------|--------------------------|----------------------------|----------------|-------------|-----------|
| Sales (millions of yen) * | 378,888                   | 91,702                   | 123,052                    | 64,277         | -           | 657,921   |
| Operating income / Sales  | 11.97%                    | 2.52%                    | 4.11%                      | 2.62%          | -           | 6.07%     |
| Assets (millions of yen)  | 210,592                   | 343,911                  | 274,350                    | 25,886         | 312,970     | 1,167,711 |
| Employee                  | 15,                       | 918                      | 1,007                      | 1,652          | 1,178       | 19,755    |