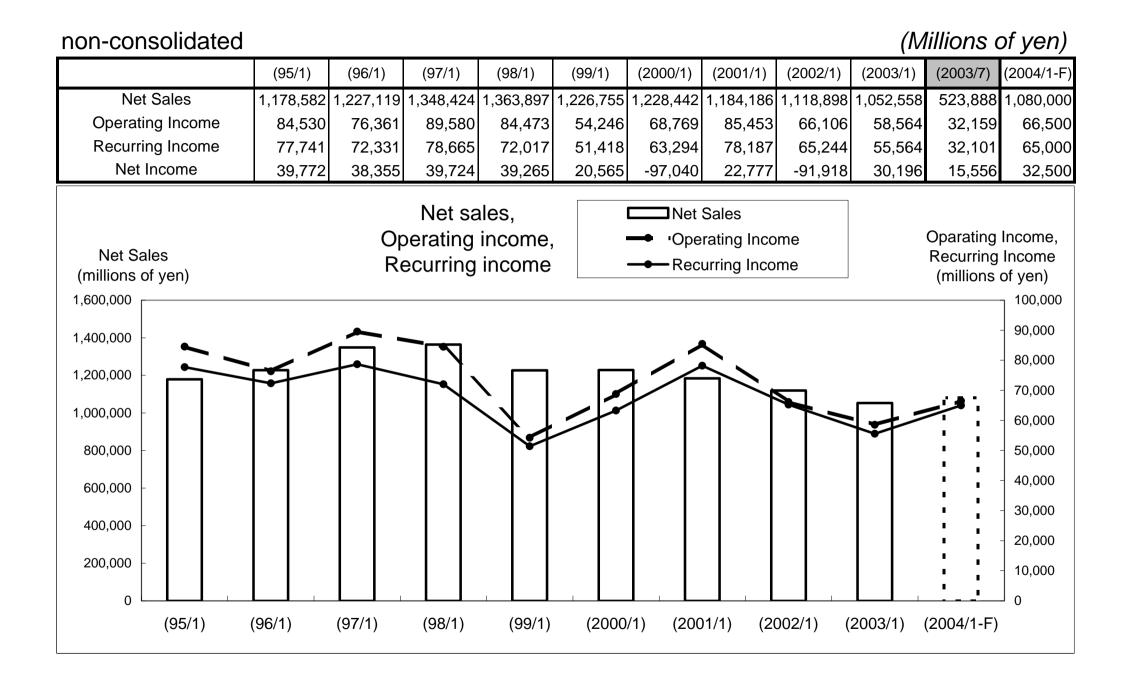

#### consolidated

|                                                                         | Fiscal 1998 | Fiscal 1999 | Fiscal 2000 | Fiscal 2001 | Fiscal 2002 | Interim of<br>Fiscal 2003 |
|-------------------------------------------------------------------------|-------------|-------------|-------------|-------------|-------------|---------------------------|
| (Operating income + Interest received )/Total assets                    | 4.13%       | 5.40%       | 6.90%       | 5.65%       | 5.90%       | 6.81%                     |
| Operating income/Total assets                                           | 3.70%       | 5.03%       | 6.60%       | 5.40%       | 5.68%       | 6.59%                     |
| Net income/Total assets                                                 | 1.43%       | -6.27%      | 1.73%       | -6.54%      | 2.70%       | 2.88%                     |
| ROE (Net income/Shareholders' equity)                                   | 2.78%       | -12.23%     | 3.44%       | -13.21%     | 5.43%       | 5.40%                     |
| Gross profit / Sales                                                    | 18.51%      | 19.40%      | 21.53%      | 20.70%      | 20.32%      | 20.63%                    |
| Operating income / Sales                                                | 4.51%       | 5.72%       | 7.04%       | 5.72%       | 5.59%       | 6.07%                     |
| Recurring income / Sales                                                | 4.27%       | 5.27%       | 6.49%       | 5.60%       | 5.32%       | 5.91%                     |
| Sales / Total assets (times)                                            | 0.82        | 0.88        | 0.94        | 0.94        | 1.01        | 1.08                      |
| Shareholders' equity / Total assets                                     | 52.55%      | 49.80%      | 50.79%      | 48.05%      | 51.29%      | 55.45%                    |
| Shareholders' equity / Shares (yen)                                     | 1,155.74    | 1,012.78    | 1,027.71    | 883.16      | 911.01      | 930.96                    |
| Net income / Shares (yen)                                               | 31.99       | -132.65     | 35.03       | -125.11     | 48.71       | 24.72                     |
| Stock price at the end of year / Net income per share (times)           | 36.42       |             | 28.63       |             | 17.63       | 19.09                     |
| Stock price at the end of year / Shareholders' Equity per share (times) | 1.01        | 1.03        | 0.98        | 1.04        | 0.94        | 1.01                      |

#### non-consolidated

|                                                                        | Fiscal 1998 | Fiscal 1999 | Fiscal 2000 | Fiscal 2001 | Fiscal 2002 | Interim of<br>Fiscal 2003 |
|------------------------------------------------------------------------|-------------|-------------|-------------|-------------|-------------|---------------------------|
| (Operating income + Interest received )/Total assets                   | 4.10%       | 5.26%       | 6.72%       | 5.57%       | 5.38%       | 6.51%                     |
| Operating income/Total assets                                          | 3.56%       | 4.81%       | 6.32%       | 5.22%       | 5.06%       | 6.03%                     |
| Net income/Total assets                                                | 1.35%       | -6.79%      | 1.68%       | -7.26%      | 2.61%       | 2.92%                     |
| ROE (Net income/Shareholders' equity)                                  | 2.60%       | -13.05%     | 3.26%       | -14.09%     | 4.99%       | 5.08%                     |
| Gross profit / Sales                                                   | 18.31%      | 19.23%      | 21.87%      | 21.22%      | 21.05%      | 21.56%                    |
| Operating income / Sales                                               | 4.42%       | 5.60%       | 7.22%       | 5.91%       | 5.56%       | 6.14%                     |
| Recurring income / Sales                                               | 4.19%       | 5.15%       | 6.60%       | 5.83%       | 5.28%       | 6.13%                     |
| Sales / Total assets (times)                                           | 0.81        | 0.86        | 0.88        | 0.88        | 0.91        | 0.98                      |
| Shareholders' equity / Total assets                                    | 53.37%      | 50.52%      | 52.97%      | 49.89%      | 54.90%      | 60.12%                    |
| Pay-out ratio                                                          | 62.56%      | -13.26%     | 63.33%      | -14.10%     | 42.26%      | 40.24%                    |
| Net income / Shares (yen)                                              | 28.79       | -135.77     | 31.7        | -127.30     | 42.58       | 22.05                     |
| Shareholders' equity / Shares (yen)                                    | 1,114.01    | 967.31      | 980.78      | 842.51      | 864.37      | 880.82                    |
| Stock price at the end of year / Net income per share (times)          | 40.47       |             | 31.64       |             | 20.17       | 21.41                     |
| Stock price at the end of year /Shareholders' Equity per share (times) | 1.05        | 1.08        | 1.02        | 1.09        | 0.99        | 1.07                      |