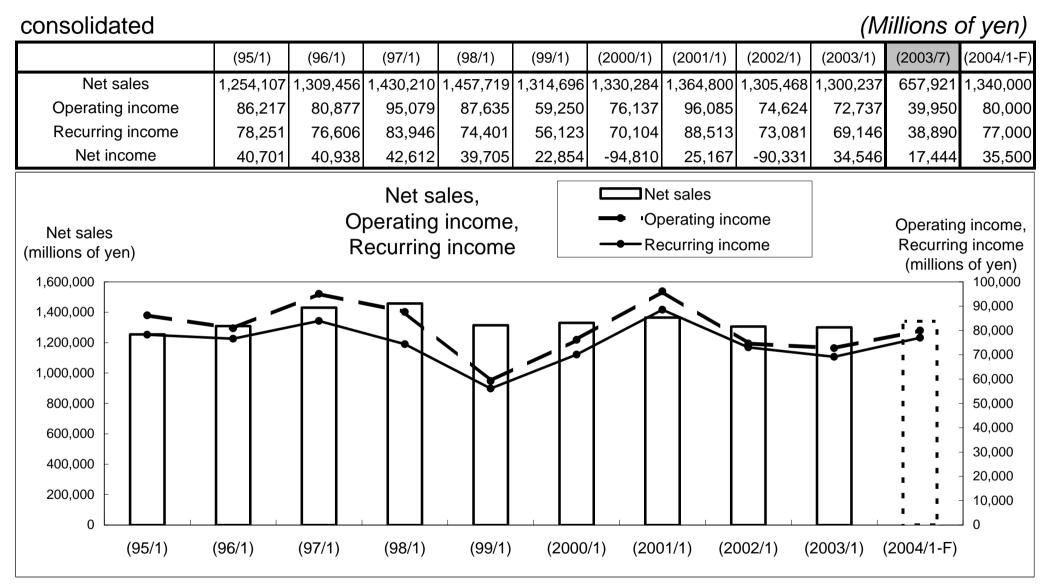

#### consolidated

|                                                                         | Fiscal 1998 | Fiscal 1999 | Fiscal 2000 | Fiscal 2001 | Fiscal 2002 | Interim of<br>Fiscal 2003 |
|-------------------------------------------------------------------------|-------------|-------------|-------------|-------------|-------------|---------------------------|
| (Operating income + Interest received )/Total assets                    | 4.13%       | 5.40%       | 6.90%       | 5.65%       | 5.90%       | 6.81%                     |
| Operating income/Total assets                                           | 3.70%       | 5.03%       | 6.60%       | 5.40%       | 5.68%       | 6.59%                     |
| Net income/Total assets                                                 | 1.43%       | -6.27%      | 1.73%       | -6.54%      | 2.70%       | 2.88%                     |
| ROE (Net income/Shareholders' equity)                                   | 2.78%       | -12.23%     | 3.44%       | -13.21%     | 5.43%       | 5.40%                     |
| Gross profit / Sales                                                    | 18.51%      | 19.40%      | 21.53%      | 20.70%      | 20.32%      | 20.63%                    |
| Operating income / Sales                                                | 4.51%       | 5.72%       | 7.04%       | 5.72%       | 5.59%       | 6.07%                     |
| Recurring income / Sales                                                | 4.27%       | 5.27%       | 6.49%       | 5.60%       | 5.32%       | 5.91%                     |
| Sales / Total assets (times)                                            | 0.82        | 0.88        | 0.94        | 0.94        | 1.01        | 1.08                      |
| Shareholders' equity / Total assets                                     | 52.55%      | 49.80%      | 50.79%      | 48.05%      | 51.29%      | 55.45%                    |
| Shareholders' equity / Shares (yen)                                     | 1,155.74    | 1,012.78    | 1,027.71    | 883.16      | 911.01      | 930.96                    |
| Net income / Shares (yen)                                               | 31.99       | -132.65     | 35.03       | -125.11     | 48.71       | 24.72                     |
| Stock price at the end of year / Net income per share (times)           | 36.42       |             | 28.63       |             | 17.63       | 19.09                     |
| Stock price at the end of year / Shareholders' Equity per share (times) | 1.01        | 1.03        | 0.98        | 1.04        | 0.94        | 1.01                      |

#### non-consolidated

|                                                                        | Fiscal 1998 | Fiscal 1999 | Fiscal 2000 | Fiscal 2001 | Fiscal 2002 | Interim of<br>Fiscal 2003 |
|------------------------------------------------------------------------|-------------|-------------|-------------|-------------|-------------|---------------------------|
| (Operating income + Interest received )/Total assets                   | 4.10%       | 5.26%       | 6.72%       | 5.57%       | 5.38%       | 6.51%                     |
| Operating income/Total assets                                          | 3.56%       | 4.81%       | 6.32%       | 5.22%       | 5.06%       | 6.03%                     |
| Net income/Total assets                                                | 1.35%       | -6.79%      | 1.68%       | -7.26%      | 2.61%       | 2.92%                     |
| ROE (Net income/Shareholders' equity)                                  | 2.60%       | -13.05%     | 3.26%       | -14.09%     | 4.99%       | 5.08%                     |
| Gross profit / Sales                                                   | 18.31%      | 19.23%      | 21.87%      | 21.22%      | 21.05%      | 21.56%                    |
| Operating income / Sales                                               | 4.42%       | 5.60%       | 7.22%       | 5.91%       | 5.56%       | 6.14%                     |
| Recurring income / Sales                                               | 4.19%       | 5.15%       | 6.60%       | 5.83%       | 5.28%       | 6.13%                     |
| Sales / Total assets (times)                                           | 0.81        | 0.86        | 0.88        | 0.88        | 0.91        | 0.98                      |
| Shareholders' equity / Total assets                                    | 53.37%      | 50.52%      | 52.97%      | 49.89%      | 54.90%      | 60.12%                    |
| Pay-out ratio                                                          | 62.56%      | -13.26%     | 63.33%      | -14.10%     | 42.26%      | 40.24%                    |
| Net income / Shares (yen)                                              | 28.79       | -135.77     | 31.7        | -127.30     | 42.58       | 22.05                     |
| Shareholders' equity / Shares (yen)                                    | 1,114.01    | 967.31      | 980.78      | 842.51      | 864.37      | 880.82                    |
| Stock price at the end of year / Net income per share (times)          | 40.47       |             | 31.64       |             | 20.17       | 21.41                     |
| Stock price at the end of year /Shareholders' Equity per share (times) | 1.05        | 1.08        | 1.02        | 1.09        | 0.99        | 1.07                      |