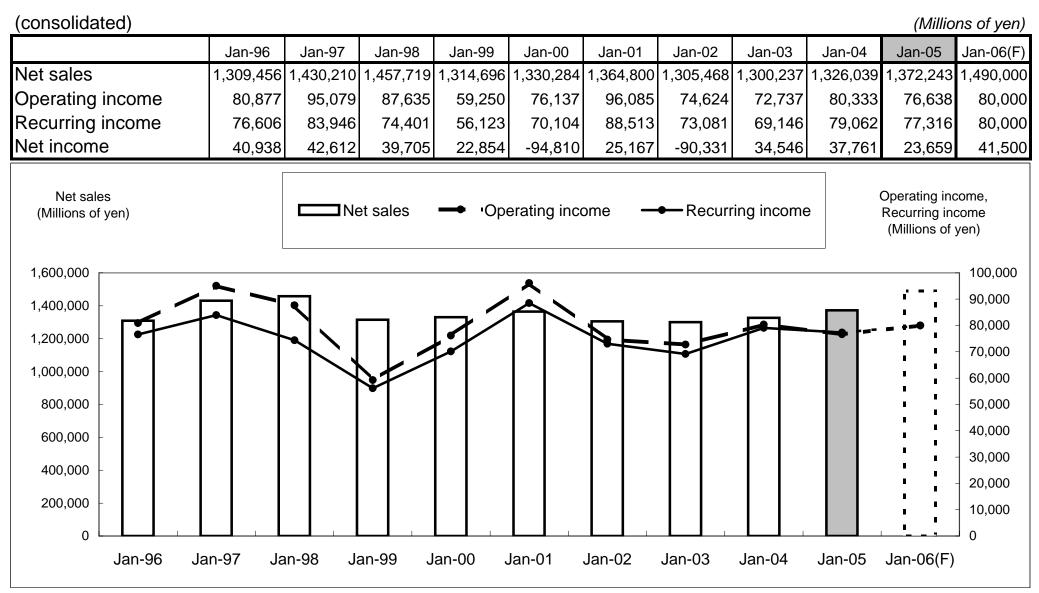

## **Changes in business results**

# **Financial Analysis**

(consolidated)

|                                                                         | -           |             |             |             | -           |                |
|-------------------------------------------------------------------------|-------------|-------------|-------------|-------------|-------------|----------------|
|                                                                         | Fiscal 2000 | Fiscal 2001 | Fiscal 2002 | Fiscal 2003 | Fiscal 2004 | Fiscal 2005(F) |
| (Operating income + Interest received ) / Total assets                  | 6.90%       | 5.65%       | 5.90%       | 6.79%       | 6.84%       | 7.11%          |
| Operating income / Total assets                                         | 6.60%       | 5.40%       | 5.68%       | 6.58%       | 6.60%       | 6.94%          |
| Net income / Total assets                                               | 1.73%       | -6.54%      | 2.70%       | 3.10%       | 2.04%       | 3.60%          |
| ROE (Net income / Shareholders' equity)                                 | 3.44%       | -13.21%     | 5.43%       | 5.75%       | 3.55%       | 6.11%          |
| Gross profit / Sales                                                    | 21.53%      | 20.70%      | 20.32%      | 20.37%      | 19.95%      | 19.73%         |
| Operating income / Sales                                                | 7.04%       | 5.72%       | 5.59%       | 6.06%       | 5.58%       | 5.37%          |
| Recurring income / Sales                                                | 6.49%       | 5.60%       | 5.32%       | 5.96%       | 5.63%       | 5.37%          |
| Sales / Total assets (times)                                            | 0.94        | 0.94        | 1.01        | 1.09        | 1.18        | 1.29           |
| Shareholders' equity / Total assets                                     | 50.79%      | 48.05%      | 51.29%      | 56.56%      | 58.45%      | 59.39%         |
| Shareholders' equity / Shares (yen)                                     | 1,027.71    | 883.16      | 911.01      | 959.96      | 979.40      | 976.86         |
| Net income / Shares (yen)                                               | 35.03       | -125.11     | 48.71       | 53.30       | 33.80       | 58.70%         |
| Stock price at the end of year / Net income per share (times)           | 28.63       | -           | 17.63       | 19.51       | 35.50       | 20.44          |
| Stock price at the end of year / Shareholders' Equity per share (times) | 0.98        | 1.04        | 0.94        | 1.08        | 1.23        | 1.23           |

(non-consolidated)

|                                                                        | Fiscal 2000 | Fiscal 2001 | Fiscal 2002 | Fiscal 2003 | Fiscal 2004 | Fiscal 2005(F) |
|------------------------------------------------------------------------|-------------|-------------|-------------|-------------|-------------|----------------|
| (Operating income + Interest received ) / Total assets                 | 6.72%       | 5.57%       | 5.38%       | 6.49%       | 6.44%       | 6.52%          |
| Operating income / Total assets                                        | 6.32%       | 5.22%       | 5.06%       | 6.14%       | 6.03%       | 6.19%          |
| Net income / Total assets                                              | 1.68%       | -7.26%      | 2.61%       | 3.13%       | 1.93%       | 3.34%          |
| ROE (Net income / Shareholders' equity)                                | 3.26%       | -14.09%     | 4.99%       | 5.40%       | 3.10%       | 5.25%          |
| Gross profit / Sales                                                   | 21.87%      | 21.22%      | 21.05%      | 21.40%      | 20.82%      | 20.53%         |
| Operating income / Sales                                               | 7.22%       | 5.91%       | 5.56%       | 6.24%       | 5.61%       | 5.44%          |
| Recurring income / Sales                                               | 6.60%       | 5.83%       | 5.28%       | 6.21%       | 5.75%       | 5.53%          |
| Sales / Total assets (times)                                           | 0.88        | 0.88        | 0.91        | 0.98        | 1.08        | 1.14           |
| Shareholders' equity / Total assets                                    | 52.97%      | 49.89%      | 54.90%      | 61.24%      | 63.25%      | 64.20%         |
| Pay-out ratio                                                          | 63.33%      | -14.10%     | 42.26%      | 37.74%      | 63.85%      | 42.21%         |
| Net income / Shares (yen)                                              | 31.70       | -127.30     | 42.58       | 47.69       | 28.19       | 47.38          |
| Shareholders' equity / Shares (yen)                                    | 980.78      | 842.51      | 864.37      | 906.85      | 919.45      | 918.93         |
| Stock price at the end of year / Net income per share (times)          | 31.64       | -           | 20.17       | 21.81       | 42.57       | 25.33          |
| Stock price at the end of year /Shareholders' Equity per share (times) | 1.02        | 1.09        | 0.99        | 1.15        | 1.31        | 1.31           |