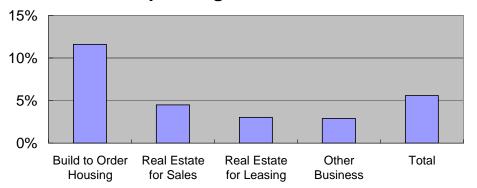

#### **Segments of Sekisui House Group**

**Operating Income / Sales** 

|                           | Build to Order Housing | Real Estate for Sales | Real Estate for Leasing | Other Business | Back Office | Total     |
|---------------------------|------------------------|-----------------------|-------------------------|----------------|-------------|-----------|
| Sales (millions of yen) * | 708,539                | 273,455               | 269,326                 | 120,923        | -           | 1,372,243 |
| Operating income / Sales  | 11.6%                  | 4.5%                  | 3.0%                    | 2.9%           | -           | 5.6%      |
| Assets (millions of yen)  | 200,220                | 405,161               | 199,021                 | 22,923         | 312,904     | 1,140,231 |
| Employee                  | 15,                    | 766                   | 1,043                   | 1,876          | 1,241       | 19,926    |