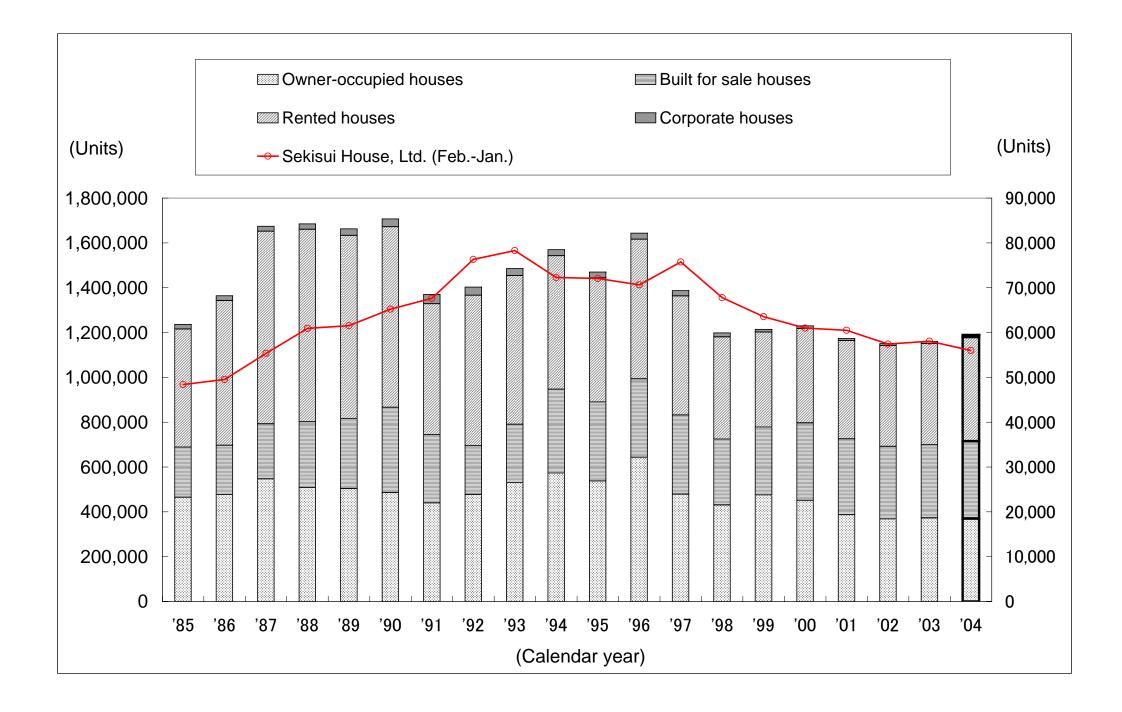

#### Changes in numbers of new housing starts in Japan and housing constructed by Sekisui House, Ltd.

|                                       | 1         | 1         | 1         | 1         | 1         | 1         | 1         | 1         | Ī         |           | 1         | 1         | 1         | 1         | (C        | alenda    | r year)   | 1         | 1         | (Units)   |
|---------------------------------------|-----------|-----------|-----------|-----------|-----------|-----------|-----------|-----------|-----------|-----------|-----------|-----------|-----------|-----------|-----------|-----------|-----------|-----------|-----------|-----------|
|                                       | '85       | '86       | '87       | '88       | '89       | '90       | '91       | '92       | '93       | '94       | '95       | '96       | '97       | '98       | '99       | '00       | '01       | '02       | '03       | '04       |
| Owner-<br>occupied<br>houses          | 464,697   | 477,050   | 546,316   | 508,660   | 504,228   | 486,527   | 440,058   | 477,611   | 531,034   | 573,173   | 537,680   | 643,546   | 478,741   | 430,952   | 475,002   | 451,522   | 386,814   | 367,974   | 372,652   | 369,852   |
| Built for sale<br>houses              | 224,018   | 220,155   | 246,861   | 293,311   | 312,005   | 379,600   | 304,479   | 217,127   | 259,381   | 373,636   | 352,651   | 350,004   | 353,436   | 293,027   | 302,717   | 345,291   | 338,965   | 323,942   | 326,639   | 345,501   |
| Rented<br>houses                      | 527,042   | 645,886   | 858,726   | 858,665   | 817,186   | 806,097   | 583,924   | 671,989   | 663,608   | 595,812   | 553,946   | 622,719   | 531,220   | 457,003   | 424,250   | 421,332   | 438,312   | 450,092   | 451,629   | 464,976   |
| Corporate<br>houses                   | 20,315    | 21,518    | 22,397    | 24,008    | 29,193    | 34,885    | 41,665    | 35,863    | 31,661    | 27,631    | 26,053    | 26,997    | 23,617    | 17,313    | 12,632    | 11,698    | 9,767     | 9,008     | 9,163     | 8,720     |
| Total                                 | 1,236,072 | 1,364,609 | 1,674,300 | 1,684,644 | 1,662,612 | 1,707,109 | 1,370,126 | 1,402,590 | 1,485,684 | 1,570,252 | 1,470,330 | 1,643,266 | 1,387,014 | 1,198,295 | 1,214,601 | 1,229,843 | 1,173,858 | 1,151,016 | 1,160,083 | 1,189,049 |
| Sekisui<br>House, Ltd.<br>(FebJan.)   | 48,403    | 49,521    | 55,355    | 60,937    | 61,524    | 65,231    | 67,648    | 76,325    | 78,275    | 72,285    | 72,059    | 70,655    | 75,740    | 67,781    | 63,535    | 60,996    | 60,517    | 57,439    | 58,083    | 55,989    |
| Sekisui's<br>market share<br>in Japan | 3.9%      | 3.6%      | 3.3%      | 3.6%      | 3.7%      | 3.8%      | 4.9%      | 5.4%      | 5.3%      | 4.6%      | 4.9%      | 4.3%      | 5.5%      | 5.7%      | 5.2%      | 5.0%      | 5.2%      | 5.0%      | 5.0%      | 4.7%      |