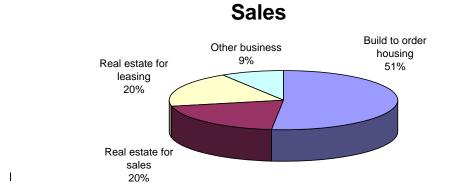

#### **Segments of Sekisui House Group**

**Operating Income / Sales** 

|                           | Build to Order Housing | Real Estate for Sales | Real Estate for Leasing | Other Business | Back Office | Total     |
|---------------------------|------------------------|-----------------------|-------------------------|----------------|-------------|-----------|
| Sales (millions of yen) * | 708,539                | 273,455               | 269,326                 | 120,923        | -           | 1,372,243 |
| Operating income / Sales  | 11.6%                  | 4.5%                  | 3.0%                    | 2.9%           | -           | 5.6%      |
| Assets (millions of yen)  | 200,220                | 405,161               | 199,021                 | 22,923         | 312,904     | 1,140,231 |
| Employee                  | 15,                    | 766                   | 1,043                   | 1,876          | 1,241       | 19,926    |