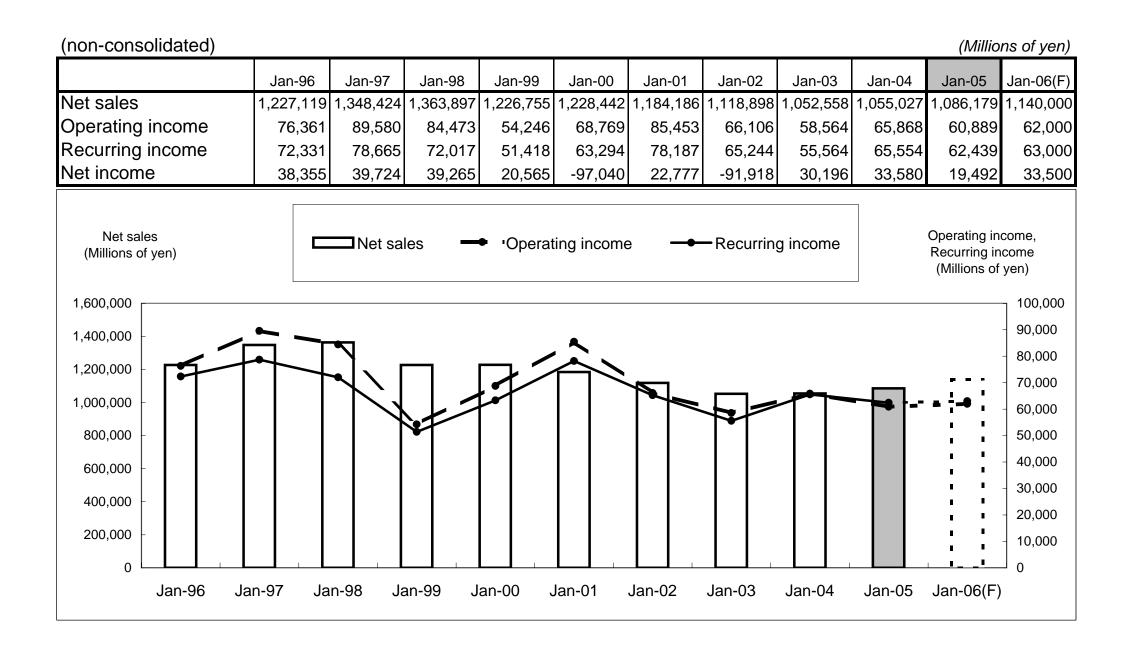

## **Changes in business results**

(non-consolidated)

|                                                                        | Fiscal 2000 | Fiscal 2001 | Fiscal 2002 | Fiscal 2003 | Fiscal 2004 | Fiscal 2005(F) |
|------------------------------------------------------------------------|-------------|-------------|-------------|-------------|-------------|----------------|
| (Operating income + Interest received ) / Total assets                 | 6.72%       | 5.57%       | 5.38%       | 6.49%       | 6.44%       | 6.52%          |
| Operating income / Total assets                                        | 6.32%       | 5.22%       | 5.06%       | 6.14%       | 6.03%       | 6.19%          |
| Net income / Total assets                                              | 1.68%       | -7.26%      | 2.61%       | 3.13%       | 1.93%       | 3.34%          |
| ROE (Net income / Shareholders' equity)                                | 3.26%       | -14.09%     | 4.99%       | 5.40%       | 3.10%       | 5.25%          |
| Gross profit / Sales                                                   | 21.87%      | 21.22%      | 21.05%      | 21.40%      | 20.82%      | 20.53%         |
| Operating income / Sales                                               | 7.22%       | 5.91%       | 5.56%       | 6.24%       | 5.61%       | 5.44%          |
| Recurring income / Sales                                               | 6.60%       | 5.83%       | 5.28%       | 6.21%       | 5.75%       | 5.53%          |
| Sales / Total assets (times)                                           | 0.88        | 0.88        | 0.91        | 0.98        | 1.08        | 1.14           |
| Shareholders' equity / Total assets                                    | 52.97%      | 49.89%      | 54.90%      | 61.24%      | 63.25%      | 64.20%         |
| Pay-out ratio                                                          | 63.33%      | -14.10%     | 42.26%      | 37.74%      | 63.85%      | 42.21%         |
| Net income / Shares (yen)                                              | 31.70       | -127.30     | 42.58       | 47.69       | 28.19       | 47.38          |
| Shareholders' equity / Shares (yen)                                    | 980.78      | 842.51      | 864.37      | 906.85      | 919.45      | 918.93         |
| Stock price at the end of year / Net income per share (times)          | 31.64       | -           | 20.17       | 21.81       | 42.57       | 25.33          |
| Stock price at the end of year /Shareholders' Equity per share (times) | 1.02        | 1.09        | 0.99        | 1.15        | 1.31        | 1.31           |