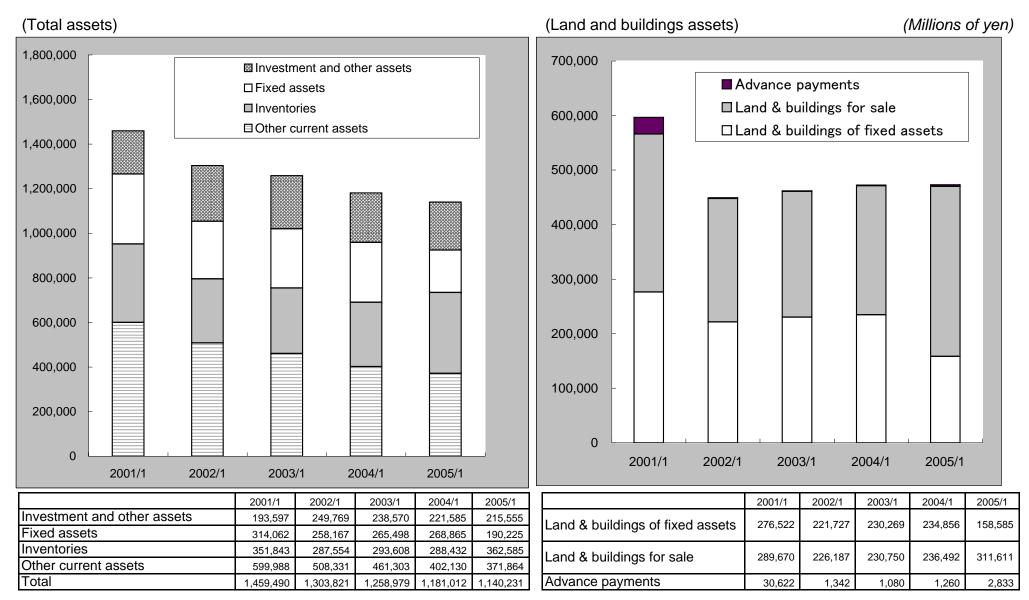

| 63.33%      | -14.10%     | 42.26%      | 37.74%      | 63.85%      | 42.21%         |
| Net income / Shares (yen)                                              | 31.70       | -127.30     | 42.58       | 47.69       | 28.19       | 47.38          |
| Shareholders' equity / Shares (yen)                                    | 980.78      | 842.51      | 864.37      | 906.85      | 919.45      | 918.93         |
| Stock price at the end of year / Net income per share (times)          | 31.64       | -           | 20.17       | 21.81       | 42.57       | 25.33          |
| Stock price at the end of year /Shareholders' Equity per share (times) | 1.02        | 1.09        | 0.99        | 1.15        | 1.31        | 1.31           |

#### Trend in assets(Consolidated)



#### Trend in land for sale (Non-Consolidated)

(millions of yen)



|                                       | 2001/1  | 2002/1  | 2003/1  | 2004/1  | 2005/1  |
|---------------------------------------|---------|---------|---------|---------|---------|
| New acceptance                        | 64,906  | 148,796 | 77,583  | 81,311  | 151,332 |
| Sales (Cost base)                     | 64,801  | 69,560  | 70,381  | 72,262  | 95,029  |
| Loss on evaluation                    | -       | 97,241  | 522     | 2,932   | 3,569   |
| Balance at the end of the fiscal year | 192,239 | 174,234 | 180,914 | 187,030 | 239,763 |

## Summary of major development projects

Large-scale projects

|                                   | Location              | Total Cost     |