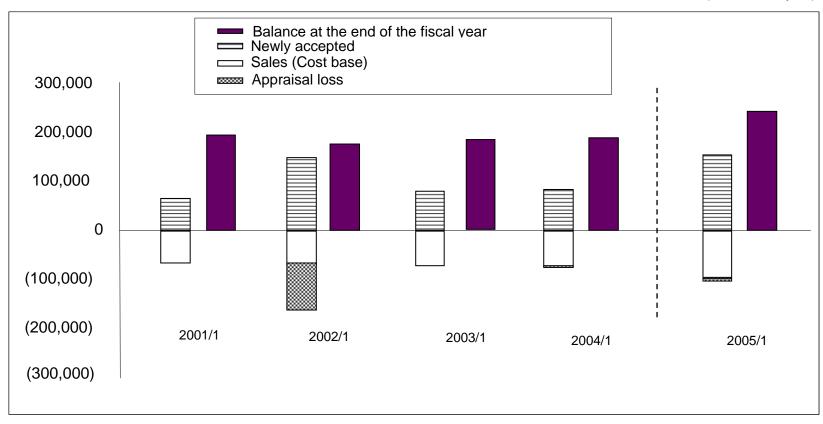

#### Trend in land for sale (Non-Consolidated)

(millions of yen)

|                                       | 2001/1  | 2002/1  | 2003/1  | 2004/1  | 2005/1  |
|---------------------------------------|---------|---------|---------|---------|---------|
| New acceptance                        | 64,906  | 148,796 | 77,583  | 81,311  | 151,332 |
| Sales (Cost base)                     | 64,801  | 69,560  | 70,381  | 72,262  | 95,029  |
| Loss on evaluation                    | -       | 97,241  | 522     | 2,932   | 3,569   |
| Balance at the end of the fiscal year | 192,239 | 174,234 | 180,914 | 187,030 | 239,763 |