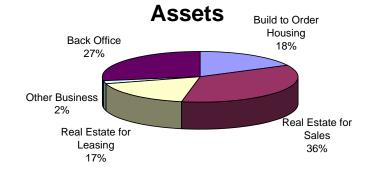

#### Trend in assets(Consolidated)

#### **Segments of Sekisui House Group**

**Operating Income / Sales** 

|                           | Build to Order Housing | Real Estate for Sales | Real Estate for Leasing | Other Business | Back Office | Total     |
|---------------------------|------------------------|-----------------------|-------------------------|----------------|-------------|-----------|
| Sales (millions of yen) * | 708,539                | 273,455               | 269,326                 | 120,923        | -           | 1,372,243 |
| Operating income / Sales  | 11.6%                  | 4.5%                  | 3.0%                    | 2.9%           | -           | 5.6%      |
| Assets (millions of yen)  | 200,220                | 405,161               | 199,021                 | 22,923         | 312,904     | 1,140,231 |
| Employee                  | 15,                    | 766                   | 1,043                   | 1,876          | 1,241       | 19,926    |