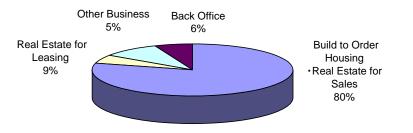

#### **Segments of Sekisui House Group**

**Operating Income / Sales** 

|                           | Build to Order Housing | Real Estate for Sales | Real Estate for Leasing | Other Business | Back Office | Total     |
|---------------------------|------------------------|-----------------------|-------------------------|----------------|-------------|-----------|
| Sales (millions of yen) * | 708,539                | 273,455               | 269,326                 | 120,923        | -           | 1,372,243 |
| Operating income / Sales  | 11.6%                  | 4.5%                  | 3.0%                    | 2.9%           | -           | 5.6%      |
| Assets (millions of yen)  | 200,220                | 405,161               | 199,021                 | 22,923         | 312,904     | 1,140,231 |
| Employee                  | 15,                    | 766                   | 1,043                   | 1,876          | 1,241       | 19,926    |