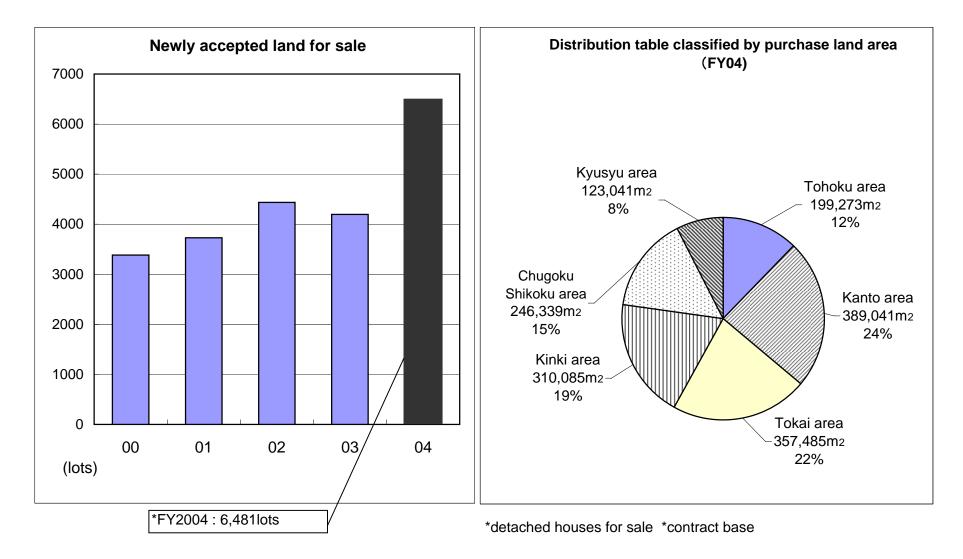

--------|---------------------------|
| Location   | Nishiaishi, Kumamoto | Uji, Kyoto   | Takarazuka, Hyogo | Ogori, Yamaguchi | Hirakata, Osaka           |
| Total cost | 2,200mil.yen         | 2,400mil.yen | 6,000mil.yen      | 2,500mil.yen     | 8,200mil.yen              |
| Area       | 81,000m2             | 26,000m2     | 39,000m2          | 69,000m2         | 77,000m2                  |
| Lots       | 320 lots             | 180 lots     | 210 lots          | 300 lots         | 450 lots                  |
| Period     | 1998 -               | 2006 -       | 2006 -            | 2005 -           | 2005 -                    |
| Notes      |                      |              |                   |                  | 1st period about 220units |

## Trends in purchases of land for sale



#### **Segments of Sekisui House Group**





**Operating Income / Sales** 







|                           | Build to Order Housing | Real Estate for Sales | Real Estate for Leasing | Other Business | Back Office | Total     |
|---------------------------|------------------------|-----------------------|-------------------------|----------------|-------------|-----------|
| Sales (millions of yen) * | 708,539                | 273,455               | 269,326                 | 120,923        | -           | 1,372,243 |
| Operating income / Sales  | 11.6%                  | 4.5%                  | 3.0%                    | 2.9%           | -           | 5.6%      |
| Assets (millions of yen)  | 200,220                | 405,161               | 199,021                 | 22,923         | 3