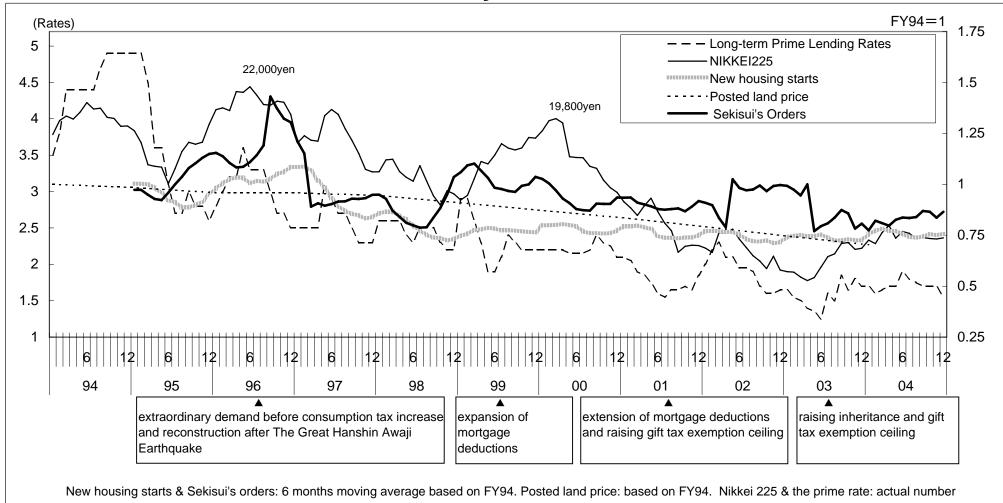

7,109 | 1,370,126 | 1,402,590 | 1,485,684 | 1,570,252 | 1,470,330 | 1,643,266 | 1,387,014 | 1,198,295 | 1,214,601 | 1,229,843 | 1,173,858 | 1,151,016 | 1,160,083 | 1,189,049 |
| Sekisui<br>House, Ltd.<br>(FebJan.)   | 48,403    | 49,521    | 55,355    | 60,937    | 61,524    | 65,231    | 67,648    | 76,325    | 78,275    | 72,285    | 72,059    | 70,655    | 75,740    | 67,781    | 63,535    | 60,996    | 60,517    | 57,439    | 58,083    | 55,989    |
| Sekisui's<br>market share<br>in Japan | 3.9%      | 3.6%      | 3.3%      | 3.6%      | 3.7%      | 3.8%      | 4.9%      | 5.4%      | 5.3%      | 4.6%      | 4.9%      | 4.3%      | 5.5%      | 5.7%      | 5.2%      | 5.0%      | 5.2%      | 5.0%      | 5.0%      | 4.7%      |



#### Trends in macro economy index and Sekisui's orders



## **Changes in business results**





# **Financial Analysis**

(consolidated)

|                                                                         | -           |             |             |             | -           |                |
|-------------------------------------------------------------------------|-------------|-------------|-------------|-------------|-------------|----------------|
|                                                                         | Fiscal 2000 | Fiscal 2001 | Fiscal 2002 | Fiscal 2003 | Fiscal 2004 | Fiscal 2005(F) |
| (Operating income + Interest received ) / Total assets                  | 6.90%       | 5.65%       | 5.90%       | 6.79%       | 6.84%       | 7.11%          |
| Operating income / Total assets