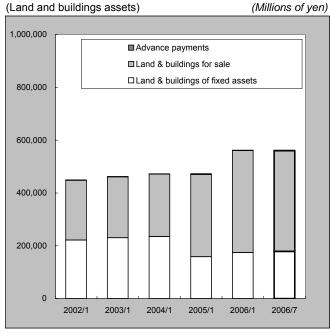

Total

|                                  | 2002/1  | 2003/1  | 2004/1  | 2005/1  | 2006/1  | 2006/7  |
|----------------------------------|---------|---------|---------|---------|---------|---------|
| Land & buildings of fixed assets | 221,727 | 230,269 | 234,856 | 158,585 | 174,348 | 178,473 |
| Land & buildings for sale        | 226,187 | 230,750 | 236,492 | 311,611 | 386,193 | 381,460 |
| Advance payments                 | 1,342   | 1,080   | 1,260   | 2,833   | 1,407   | 1,985   |