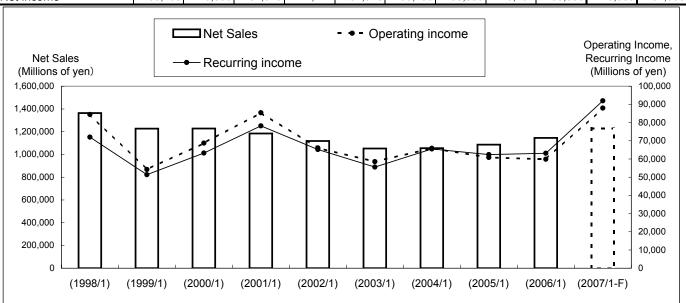

(Non-Consolidated) (Millions of yen)

|                  | (1998/1)  | (1999/1)  | (2000/1)  | (2001/1)  | (2002/1)  | (2003/1)  | (2004/1)  | (2005/1)  | (2006/1)  | (2006/7) | (2007/1-F) |
|------------------|-----------|-----------|-----------|-----------|-----------|-----------|-----------|-----------|-----------|----------|------------|
| Net Sales        | 1,363,897 | 1,226,755 | 1,228,442 | 1,184,186 | 1,118,898 | 1,052,558 | 1,055,027 | 1,086,179 | 1,145,540 | 630,565  | 1,230,000  |
| Operating income | 84,473    | 54,246    | 68,769    | 85,453    | 66,106    | 58,564    | 65,868    | 60,889    | 59,864    | 63,814   | 88,000     |
| Recurring income | 72,017    | 51,418    | 63,294    | 78,187    | 65,244    | 55,564    | 65,554    | 62,439    | 63,146    | 67,192   | 92,000     |
| Net income       | 39,265    | 20,565    | -97,040   | 22,777    | -91,918   | 30,196    | 33,580    | 19,492    | 33,003    | 40,533   | 51,500     |