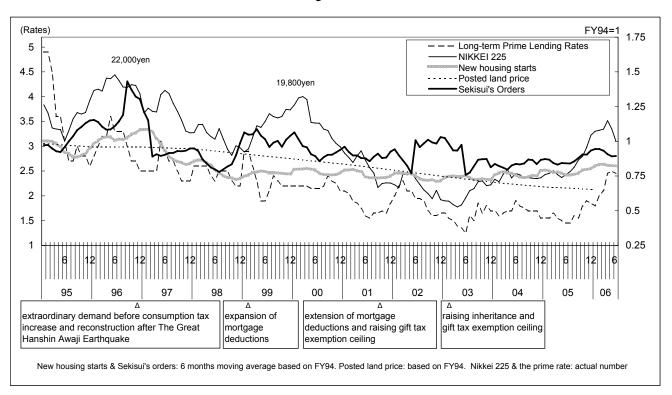

419,752 | 1,509,787 | 1,560,620 | 1,484,652 | 1,630,378 | 1,341,347 | 1,179,536 | 1,226,207 | 1,213,157 | 1,173,170 | 1,145,553 | 1,173,649 | 1,193,038 | 1,248,807 | 1,280,000 |
| Sekisui<br>House (Feb<br>Jan.)        | 55,355    | 60,937    | 61,524    | 65,231    | 67,648    | 76,325    | 78,275    | 72,285    | 72,059    | 70,655    | 75,740    | 67,781    | 63,535    | 60,996    | 60,517    | 57,439    | 58,083    | 55,989    | 56,600    | 57,500    |
| Sekisui's<br>market share<br>in Japan | 3.2%      | 3.7%      | 3.7%      | 3.9%      | 5.0%      | 5.4%      | 5.2%      | 4.6%      | 4.9%      | 4.3%      | 5.6%      | 5.7%      | 5.2%      | 5.0%      | 5.2%      | 5.0%      | 4.9%      | 4.7%      | 4.5%      | 4.5%      |



## Trends in macro economy index and Sekisui's orders



## Change in business results

(Consolidated) (Millions of yen)

|                  |           |           |           |           |           |           |           |           |           |          | • /        |
|------------------|-----------|-----------|-----------|-----------|-----------|-----------|-----------|-----------|-----------|----------|------------|
|                  | (1998/1)  | (1999/1)  | (2000/1)  | (2001/1)  | (2002/1)  | (2003/1)  | (2004/1)  | (2005/1)  | (2006/1)  | (2006/7) | (2007/1-F) |
| Net sales        | 1,457,719 | 1,314,696 | 1,330,284 | 1,364,800 | 1,305,468 | 1,300,237 | 1,326,039 | 1,372,243 | 1,501,857 | 818,847  | 1,610,000  |
| Operating income | 87,635    | 59,250    | 76,137    | 96,085    | 74,624    | 72,737    | 80,333    | 76,638    | 79,9