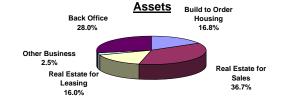

#### **Segments of Sekisui House Group**

#### **Operating Income / Sales**

|                           | Build to | Order H | lousing | Real I  | Estate fo | r Sales | Real E  | state for | easing  | Otl    | ner Busin | ess    | E       | Back Offic | е       |           | Total     |           |
|---------------------------|----------|---------|---------|---------|-----------|---------|---------|-----------|---------|--------|-----------|--------|---------|------------|---------|-----------|-----------|-----------|
|                           | Jul-0    | 5 .     | Jul-06  | Jul-0   | 5         | Jul-06  | Jul-0   | 5         | Jul-06  | Jul-0  | 5 .       | Jul-06 | Jul-0   | 5 ,        | Jul-06  | Jul-05    | 5         | Jul-06    |
| Sales (millions of yen) * | 358,     | 083     | 356,112 | 169,    | 347       | 233,214 | 144,    | 454       | 153,974 | 65,    | 880       | 75,545 |         | -          | -       | 73        | 7,766     | 818,847   |
| Operating income / Sales  | 10.      | 39%     | 11.05%  | 5.      | 95%       | 19.73%  | 4.      | 71%       | 4.98%   | 2.     | 65%       | 2.88%  |         | -          | -       |           | 5.18%     | 9.38%     |
|                           | Jul-05   | Jan-06  | Jul-06  | Jul-05  | Jan-06    | Jul-06  | Jul-05  | Jan-06    | Jul-06  | Jul-05 | Jan-06    | Jul-06 | Jul-05  | Jan-06     | Jul-06  | Jul-05    | Jan-06    | Jul-06    |
| Assets (millions of yen)  | 200,516  | 211,676 | 206,099 | 439,138 | 457,231   | 451,297 | 192,900 | 201,487   | 196,750 | 24,961 | 29,204    | 30,744 | 192,960 | 198,604    | 343,279 | 1,050,477 | 1,098,203 | 1,228,171 |
|                           | Jul      | -05     | Jar     | ı-06    | Jı        | ıl-06   | Jul-05  | Jan-06    | Jul-06  | Jul-05 | Jan-06    | Jul-06 | Jul-05  | Jan-06     | Jul-06  | Jul-05    | Jan-06    | Jul-06    |
| Employee                  |          | 16,501  |         | 16,350  |           | 17,044  | 1,161   | 1,162     | 1,214   | 1,929  | 1,951     | 2,268  | 1,272   | 1,300      | 1,322   | 20,863    | 20,763    | 21,848    |