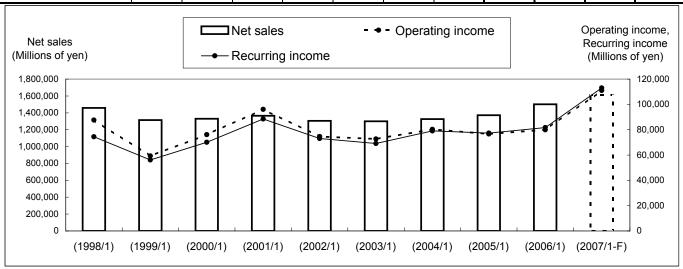

## Change in business results

(Consolidated) (Millions of yen)

|                  |           |           |           |           |           |           |           |           |           |          | • /        |
|------------------|-----------|-----------|-----------|-----------|-----------|-----------|-----------|-----------|-----------|----------|------------|
|                  | (1998/1)  | (1999/1)  | (2000/1)  | (2001/1)  | (2002/1)  | (2003/1)  | (2004/1)  | (2005/1)  | (2006/1)  | (2006/7) | (2007/1-F) |
| Net sales        | 1,457,719 | 1,314,696 | 1,330,284 | 1,364,800 | 1,305,468 | 1,300,237 | 1,326,039 | 1,372,243 | 1,501,857 | 818,847  | 1,610,000  |
| Operating income | 87,635    | 59,250    | 76,137    | 96,085    | 74,624    | 72,737    | 80,333    | 76,638    | 79,980    | 76,789   | 111,000    |
| Recurring income | 74,401    | 56,123    | 70,104    | 88,513    | 73,081    | 69,146    | 79,062    | 77,316    | 81,699    | 77,921   | 113,000    |
| Net income       | 39,705    | 22,854    | -94,810   | 25,167    | -90,331   | 34,546    | 37,761    | 23,659    | 43,029    | 45,293   | 62,000     |