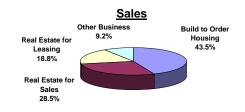

#### **Segments of Sekisui House Group**

#### **Operating Income / Sales**

|                           | Build to | Order H | lousing | Real I  | Estate fo | r Sales | Real E  | state for | easing  | Otl    | ner Busin | ess    | E       | Back Offic | е       |           | Total     |           |
|---------------------------|----------|---------|---------|---------|-----------|---------|---------|-----------|---------|--------|-----------|--------|---------|------------|---------|-----------|-----------|-----------|
|                           | Jul-0    | 5 .     | Jul-06  | Jul-0   | 5         | Jul-06  | Jul-0   | 5         | Jul-06  | Jul-0  | 5 .       | Jul-06 | Jul-0   | 5 ,        | Jul-06  | Jul-05    | 5         | Jul-06    |
| Sales (millions of yen) * | 358,     | 083     | 356,112 | 169,    | 347       | 233,214 | 144,    | 454       | 153,974 | 65,    | 880       | 75,545 |         | -          | -       | 73        | 7,766     | 818,847   |
| Operating income / Sales  | 10.      | 39%     | 11.05%  | 5.      | 95%       | 19.73%  | 4.      | 71%       | 4.98%   | 2.     | 65%       | 2.88%  |         | -          | -       |           | 5.18%     | 9.38%     |
|                           | Jul-05   | Jan-06  | Jul-06  | Jul-05  | Jan-06    | Jul-06  | Jul-05  | Jan-06    | Jul-06  | Jul-05 | Jan-06    | Jul-06 | Jul-05  | Jan-06     | Jul-06  | Jul-05    | Jan-06    | Jul-06    |
| Assets (millions of yen)  | 200,516  | 211,676 | 206,099 | 439,138 | 457,231   | 451,297 | 192,900 | 201,487   | 196,750 | 24,961 | 29,204    | 30,744 | 192,960 | 198,604    | 343,279 | 1,050,477 | 1,098,203 | 1,228,171 |
|                           | Jul      | -05     | Jar     | ı-06    | Jı        | ıl-06   | Jul-05  | Jan-06    | Jul-06  | Jul-05 | Jan-06    | Jul-06 | Jul-05  | Jan-06     | Jul-06  | Jul-05    | Jan-06    | Jul-06    |
| Employee                  |          | 16,501  |         | 16,350  |           | 17,044  | 1,161   | 1,162     | 1,214   | 1,929  | 1,951     | 2,268  | 1,272   | 1,300      | 1,322   | 20,863    | 20,763    | 21,848    |