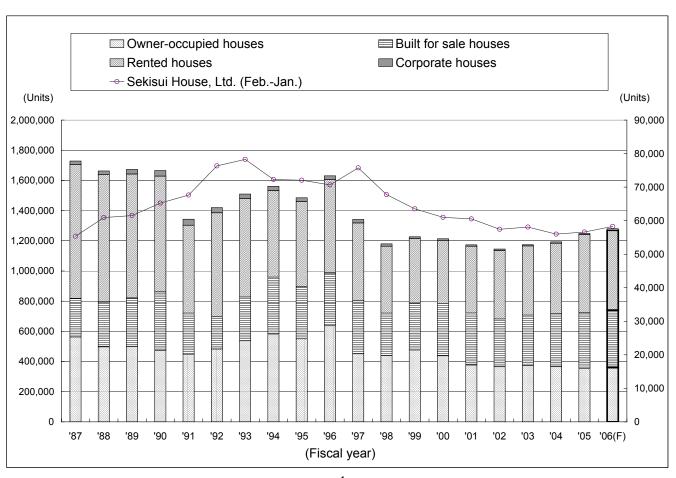

## Changes in numbers of new housing starts in Japan and housing constructed by Sekisui House

|                                       |           |           |           |           |           |           |           |           |           |           |           |           |           | (Fisca    | ıl year)  |           |           |           |           | (Units)   |
|---------------------------------------|-----------|-----------|-----------|-----------|-----------|-----------|-----------|-----------|-----------|-----------|-----------|-----------|-----------|-----------|-----------|-----------|-----------|-----------|-----------|-----------|
|                                       | '87       | '88       | '89       | '90       | '91       | '92       | '93       | '94       | '95       | '96       | '97       | '98       | '99       | '00       | '01       | '02       | '03       | '04       | '05       | '06(F)    |
| Owner-<br>occupied<br>houses          | 562,705   | 496,760   | 499,491   | 474,375   | 447,680   | 481,586   | 536,908   | 580,927   | 550,544   | 636,306   | 451,091   | 438,137   | 475,632   | 437,789   | 377,066   | 365,507   | 373,015   | 367,233   | 352,470   | 360,000   |
| Built for sale houses                 | 255,758   | 298,581   | 321,740   | 386,908   | 272,624   | 216,572   | 290,159   | 377,631   | 344,666   | 352,039   | 350,693   | 281,845   | 312,110   | 346,322   | 343,918   | 316,002   | 333,825   | 349,044   | 370,155   | 380,000   |
| Rented<br>houses                      | 887,204   | 842,098   | 820,707   | 767,246   | 582,236   | 686,777   | 651,563   | 574,151   | 563,652   | 616,186   | 515,838   | 443,907   | 426,020   | 418,200   | 442,250   | 454,505   | 458,708   | 467,348   | 517,667   | 530,000   |
| Corporate<br>houses                   | 22,867    | 25,177    | 30,845    | 36,838    | 40,437    | 34,817    | 31,157    | 27,911    | 25,790    | 25,847    | 23,725    | 15,647    | 12,445    | 10,846    | 9,936     | 9,539     | 8,101     | 9,413     | 8,515     | 10,000    |
| Total                                 | 1,728,534 | 1,662,616 | 1,672,783 | 1,665,367 | 1,342,977 | 1,419,752 | 1,509,787 | 1,560,620 | 1,484,652 | 1,630,378 | 1,341,347 | 1,179,536 | 1,226,207 | 1,213,157 | 1,173,170 | 1,145,553 | 1,173,649 | 1,193,038 | 1,248,807 | 1,280,000 |
| Sekisui<br>House (Feb<br>Jan.)        | 55,355    | 60,937    | 61,524    | 65,231    | 67,648    | 76,325    | 78,275    | 72,285    | 72,059    | 70,655    | 75,740    | 67,781    | 63,535    | 60,996    | 60,517    | 57,439    | 58,083    | 55,989    | 56,600    | 57,500    |
| Sekisui's<br>market share<br>in Japan | 3.2%      | 3.7%      | 3.7%      | 3.9%      | 5.0%      | 5.4%      | 5.2%      | 4.6%      | 4.9%      | 4.3%      | 5.6%      | 5.7%      | 5.2%      | 5.0%      | 5.2%      | 5.0%      | 4.9%      | 4.7%      | 4.5%      | 4.5%      |