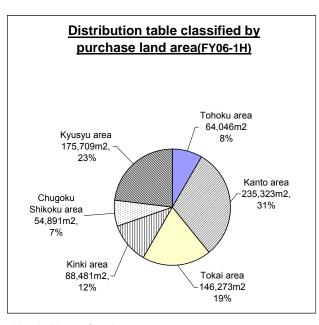

## Trends in purchases of land for sale

<sup>\*</sup>detached houses for sale \*contract base