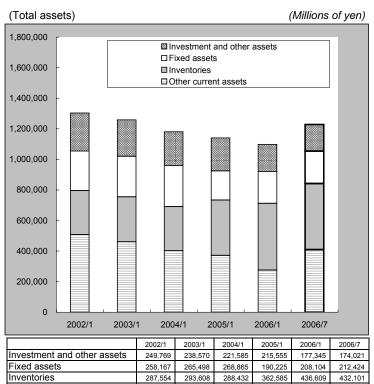

#### Trend in assets(Consolidated)

508,331

461,303

,303,821 1,258,979 1,181,012

402,130

371,864

1,140,231

Other current assets

Total

|                                  | 2002/1  | 2003/1  | 2004/1  | 2005/1  | 2006/1  | 2006/7  |
|----------------------------------|---------|---------|---------|---------|---------|---------|
| Land & buildings of fixed assets | 221,727 | 230,269 | 234,856 | 158,585 | 174,348 | 178,473 |
| Land & buildings for sale        | 226,187 | 230,750 | 236,492 | 311,611 | 386,193 | 381,460 |
| Advance payments                 | 1,342   | 1,080   | 1,260   | 2,833   | 1,407   | 1,985   |