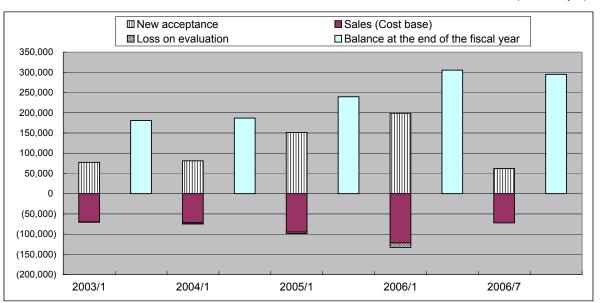

### Trend in land for sale (Non-Consolidated)

276,143 409,624

(Millions of yen)

|                                       | 2003/1  | 2004/1  | 2005/1  | 2006/1  | 2006/7  |
|---------------------------------------|---------|---------|---------|---------|---------|
| New acceptance                        | 77,583  | 81,311  | 151,332 | 199,008 | 62,085  |
| Sales (Cost base)                     | 70,381  | 72,262  | 95,029  | 121,968 | 72,480  |
| Loss on evaluation                    | 522     | 2,932   | 3,569   | 11,256  | -       |
| Balance at the end of the fiscal year | 180,914 | 187,030 | 239,763 | 305,547 | 295,152 |