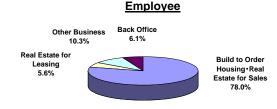

#### **Segments of Sekisui House Group**

#### **Operating Income / Sales**

|                           | Build to | Order H | lousing | Real I  | Estate fo | r Sales | Real E  | state for | easing  | Otl    | ner Busin | ess    | E       | Back Offic | е       |           | Total     |           |
|---------------------------|----------|---------|---------|---------|-----------|---------|---------|-----------|---------|--------|-----------|--------|---------|------------|---------|-----------|-----------|-----------|
|                           | Jul-0    | 5 .     | Jul-06  | Jul-0   | 5         | Jul-06  | Jul-0   | 5         | Jul-06  | Jul-0  | 5 .       | Jul-06 | Jul-0   | 5 ,        | Jul-06  | Jul-05    | 5         | Jul-06    |
| Sales (millions of yen) * | 358,     | 083     | 356,112 | 169,    | 347       | 233,214 | 144,    | 454       | 153,974 | 65,    | 880       | 75,545 |         | -          | -       | 73        | 7,766     | 818,847   |
| Operating income / Sales  | 10.      | 39%     | 11.05%  | 5.      | 95%       | 19.73%  | 4.      | 71%       | 4.98%   | 2.     | 65%       | 2.88%  |         | -          | -       |           | 5.18%     | 9.38%     |
|                           | Jul-05   | Jan-06  | Jul-06  | Jul-05  | Jan-06    | Jul-06  | Jul-05  | Jan-06    | Jul-06  | Jul-05 | Jan-06    | Jul-06 | Jul-05  | Jan-06     | Jul-06  | Jul-05    | Jan-06    | Jul-06    |
| Assets (millions of yen)  | 200,516  | 211,676 | 206,099 | 439,138 | 457,231   | 451,297 | 192,900 | 201,487   | 196,750 | 24,961 | 29,204    | 30,744 | 192,960 | 198,604    | 343,279 | 1,050,477 | 1,098,203 | 1,228,171 |
|                           | Jul      | -05     | Jar     | ı-06    | Jı        | ıl-06   | Jul-05  | Jan-06    | Jul-06  | Jul-05 | Jan-06    | Jul-06 | Jul-05  | Jan-06     | Jul-06  | Jul-05    | Jan-06    | Jul-06    |
| Employee                  |          | 16,501  |         | 16,350  |           | 17,044  | 1,161   | 1,162     | 1,214   | 1,929  | 1,951     | 2,268  | 1,272   | 1,300      | 1,322   | 20,863    | 20,763    | 21,848    |