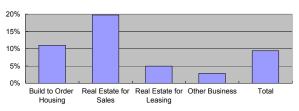

#### **Segments of Sekisui House Group**

#### **Operating Income / Sales**

|                           | Build to | Order H | lousing | Real I  | Estate fo | r Sales | Real E  | state for | easing  | Otl    | ner Busin | ess    | E       | Back Offic | е       |           | Total     |           |
|---------------------------|----------|---------|---------|---------|-----------|---------|---------|-----------|---------|--------|-----------|--------|---------|------------|---------|-----------|-----------|-----------|
|                           | Jul-0    | 5 .     | Jul-06  | Jul-0   | 5         | Jul-06  | Jul-0   | 5         | Jul-06  | Jul-0  | 5 .       | Jul-06 | Jul-0   | 5 ,        | Jul-06  | Jul-05    | 5         | Jul-06    |
| Sales (millions of yen) * | 358,     | 083     | 356,112 | 169,    | 347       | 233,214 | 144,    | 454       | 153,974 | 65,    | 880       | 75,545 |         | -          | -       | 73        | 7,766     | 818,847   |
| Operating income / Sales  | 10.      | 39%     | 11.05%  | 5.      | 95%       | 19.73%  | 4.      | 71%       | 4.98%   | 2.     | 65%       | 2.88%  |         | -          | -       |           | 5.18%     | 9.38%     |
|                           | Jul-05   | Jan-06  | Jul-06  | Jul-05  | Jan-06    | Jul-06  | Jul-05  | Jan-06    | Jul-06  | Jul-05 | Jan-06    | Jul-06 | Jul-05  | Jan-06     | Jul-06  | Jul-05    | Jan-06    | Jul-06    |
| Assets (millions of yen)  | 200,516  | 211,676 | 206,099 | 439,138 | 457,231   | 451,297 | 192,900 | 201,487   | 196,750 | 24,961 | 29,204    | 30,744 | 192,960 | 198,604    | 343,279 | 1,050,477 | 1,098,203 | 1,228,171 |
|                           | Jul      | -05     | Jar     | ı-06    | Jı        | ıl-06   | Jul-05  | Jan-06    | Jul-06  | Jul-05 | Jan-06    | Jul-06 | Jul-05  | Jan-06     | Jul-06  | Jul-05    | Jan-06    | Jul-06    |
| Employee                  |          | 16,501  |         | 16,350  |           | 17,044  | 1,161   | 1,162     | 1,214   | 1,929  | 1,951     | 2,268  | 1,272   | 1,300      | 1,322   | 20,863    | 20,763    | 21,848    |